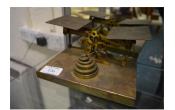

36 An oak luggage rack together with a piano stool and a chair.

Two silver spoons, plated goblets and monkey figures.

38 Various brass candlesticks.

39 A group of good various glass decanters.

Three sets of scales.