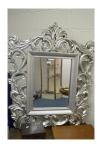

A large silvered ornate mirror.

Oil pain set together with an electric battery.

A good hardwood trunk with brass mounted corners.

29 A stylish metal standard lamp.

30 A group of three prayer mats.

| Lot No Description | ion |
|--------------------|-----|
|--------------------|-----|