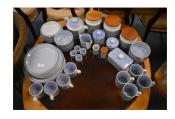

36 An oak luggage rack together with a piano stool and a chair.

Two silver spoons, plated goblets and monkey figures.

38 Various brass candlesticks.

39 A group of good various glass decanters.

Three sets of scales.