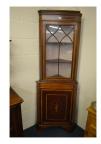

194 An attractive large Carlton ware jug.

195 A good decorative six piece jug and basin set.

196 A three piece jug and basin set.

197 An Antique mahogany secretaire chest.

198 A quantity of decorative china and plated ware.