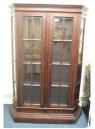

A tall pine chest of six drawers.

A mahogany cutlery box.

57 A Stag chest of five drawers.

A child's rocking chair, a hammer, and a walking stick.

59 A group of Staffordshire dogs.

Two violins in cases.

A set of six Edwardian carver chairs.