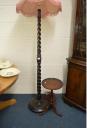

A large silvered ornate mirror.

Oil pain set together with an electric battery.

A good hardwood trunk with brass mounted corners.

29 A stylish metal standard lamp.

30 A group of three prayer mats.

| Lot No Description | ion |
|--------------------|-----|
|--------------------|-----|