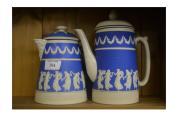

rass

umbrella stand.



An old painted racehorse sign. Signed Martin Tooze.

166 A quantity of Devon ware.



167 A heavy brass figure of an eagle.



168 A good oak cupboard.



A quantity of plated cutlery.

170 An Antique oak pillar table.

171 A quantity of pictures.

172 A good mahogany bureau bookcase.

173 Two Royal Doulton toby jugs.

174 Lladro figure of a girl etc.







175 A Wedgwood biscuit barrel and a vase.



176 An attractive Royal Stafford tea service.

177 A Royal Albert decorative part tea set.

178 A Royal Stafford decorated coffee service.

179 A quantity of good plated ware.

180 A good carved crocodile.





181 A good oak two door sideboard.



182 An attractive inlaid corner cabinet.



183 Decorative Masons jugs etc.



184 Two attractive blue and white jugs.



185 A quantity of good Continental decorative china.



A set of six attractive French painted plates.



187 A quantity of attractively decorated china.



A quantity of good plated ware.



189 A good pine dresser.



190 A mahogany three drawer bureau bookcase.





192 A mahogany commode, a soda siphon and a screen.



193 A good mahogany Edwardian glazed cabinet.

194 An attractive large Carlton ware jug.

195 A good decorative six piece jug and basin set.

196 A three piece jug and basin set.

197 An Antique mahogany secretaire chest.

198 A quantity of decorative china and plated ware.









A good oak court cupboard with panelled doors and brass handles.



A good quantity of jewellery boxes.



A good reproduction five drawer chest.



202 A single drawer oak padded stool.