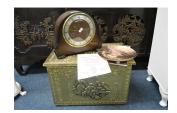

1 A small oak carved coffin stool.

2 A painted cast iron circular stick stand.

5 Various copper and brass items.

6 A quantity of good Wedgwood and other collectors plates.

7 A embossed coal box together with a mantle clock.