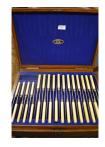

A quantity of good brass candlesticks.



211 A quantity of Old Country Roses teaware.



212 A cased record player.



213 A slate mantle clock with brass dial.



214 A good Paragon tea service.



A mahogany occasional table.

216



A small upholstered nursing chair together with a dining chair.

217 A small modern North American doll in papoose.

A small pillar table.

219 Decorative Denby dinnerware.

A good ash parquetry bedside cabintet.

A wooden mounted barrel.

222 An oak barley twist drop leaf table.











223 A Wedgwood bowl together with a Troika vase etc.



A small oak storage box.



225 A good 17th Century style oak leaf table.



A cased set of roulette chips and folded table top gambling board.



A beech single pedestal dining table.



A good cased cutlery set.



| Lot No | Description                        |
|--------|------------------------------------|
| 229    | Four various dining chairs.        |
| 230    | A copper two handled preserve pan. |
| 231    | Cased Wedgwood plates.             |
| 232    | A quantity of good plated ware.    |
| 233    | Plated cutlery etc.                |
| 234    | A button back armchair.            |



#### Description Lot No

Two indentures and other pictures etc. 235



Box of miscellaneous photos, archives, and artwork. 236



A large quantity of pictures. 237



238 A large scroll end button back armchair.



239 A nest of three tables, and a rocking chair.



A good upholstered topped piano stool. 240

A good set of ten prints, plus four others.

A group of four good framed and glazed etchings.



A b