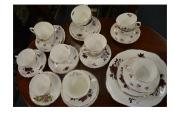

A brass Buddha, scrimshaw etc.

81 Glass slides etc.

A satinwood chest of four drawers.

A set of four oak barley twist chairs.

84 A wooden pond yacht.

| Lot No Description | ion |
|--------------------|-----|
|--------------------|-----|

| LOUNO DESCRIPTION | Lot No | Description |
|-------------------|--------|-------------|
|-------------------|--------|-------------|

109 Another similar lot.

110 A pitch pine dressing chest.

111 A quantity of good Oriental china.