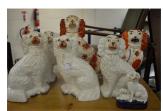

us glass decanters.

Three sets of scales.

41 An attractive gilt framed picture of a cottage.

42 A small pine washstand.











# Lot No Description 43 An uphoslered bedroom chair together with a Loom chair. A wrought iron five tier stand. 44 45 An oak barley twist fire screen. A three piece plated coffee set. 46 47 Plated ware.

Cameras etc.

48





49 A Japanese gaming set.



A Record plane together with a jack.



A mahogany toilet mirror together with one other.



An Art Deco desk together with two tables and a pair of chairs.





A good mahogany writing slope with fitted interior.



A tall pine chest of six drawers.



A mahogany cutlery box.



57 A Stag chest of five drawers.



A child's rocking chair, a hammer, and a walking stick.



59 A group of Staffordshire dogs.



Two violins in cases.



A set of six Edwardian carver chairs.

A good occasional table labelled Howard and Son.

A decorated part tea set.



A small mahogany oval occasional table.



A piano stool together with an occasional table.



A good Sheffield plated half fluted rose bowl.

67 Six plus six MOP dessert eaters.



A glass top rectangular occasional table.



69 Flat irons, brass trivet etc.



A pair of oak steamer chairs.



71 Four framed and glazed hunting prints.



72 A two drawer desk.



An old air horn.



74 A boxed scalextric set.



75 A good mahogany D-end extending table.



76 Two boxes of steam and rail books.



77 A graduated set of pewter tankards.



A mahogany Pembroke table.



79 A selection of colourful glasses and vases.



A brass Buddha, scrimshaw etc.