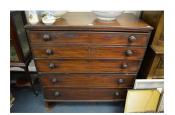

A tall pine chest of six drawers.

A mahogany cutlery box.

57 A Stag chest of five drawers.

A child's rocking chair, a hammer, and a walking stick.

59 A group of Staffordshire dogs.

Two violins in cases.

A set of six Edwardian carver chairs.