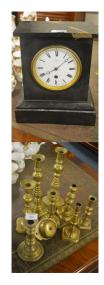

1 A small oak carved coffin stool.

2 A painted cast iron circular stick stand.

5 Various copper and brass items.

6 A quantity of good Wedgwood and other collectors plates.

7 A embossed coal box together with a mantle clock.