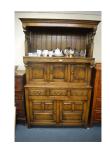

An oak carved occasional table together with a brass

umbrella stand.

An old painted racehorse sign. Signed Martin Tooze.

166 A quantity of Devon ware.

167 A heavy brass figure of an eagle.

168 A good oak cupboard.