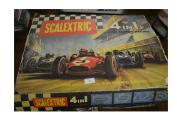

ahogany writing slope with fitted interior.



A tall pine chest of six drawers.



A mahogany cutlery box.



57 A Stag chest of five drawers.



A child's rocking chair, a hammer, and a walking stick.



59 A group of Staffordshire dogs.



Two violins in cases.



A set of six Edwardian carver chairs.

A good occasional table labelled Howard and Son.

A decorated part tea set.



A small mahogany oval occasional table.



A piano stool together with an occasional table.



A good Sheffield plated half fluted rose bowl.

67 Six plus six MOP dessert eaters.



A glass top rectangular occasional table.



69 Flat irons, brass trivet etc.



A pair of oak steamer chairs.



71 Four framed and glazed hunting prints.



72 A two drawer desk.



An old air horn.



74 A boxed scalextric set.



75 A good mahogany D-end extending table.



76 Two boxes of steam and rail books.



77 A graduated set of pewter tankards.



A mahogany Pembroke table.



79 A selection of colourful glasses and vases.



A brass Buddha, scrimshaw etc.



81 Glass slides etc.



A satinwood chest of four drawers.



A set of four oak barley twist chairs.



84 A wooden pond yacht.



| Lot No Description | ion |
|--------------------|-----|
|--------------------|-----|

A brass faced grandfather clock movement. John Murch of Honiton.

86 Oak cased cutlery set.

87 Two trays together with plated items.



A fire screen together with a mahogany toilet mirror.

90 A quantity of shooting sticks.







91 Four old gun cases.



92 Another four gun cases.



93 An Hitachi chop saw.



94 A Draper pillar dr