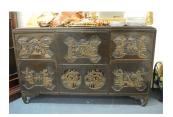

1 A small oak carved coffin stool.



2 A painted cast iron circular stick stand.





5 Various copper and brass items.



6 A quantity of good Wedgwood and other collectors plates.







7 A embossed coal box together with a mantle clock.



8 An attractive large gilt framed mirror.

9 A white painted Loom box.

10 A good hardwood two door display cabinet.

11 A Continental glass topped sideboard.

12 A painted Loom chair.









| Lot No | Description          |
|--------|----------------------|
| 13     | Another similar lot. |



14 A decorated Ridgway dinner set.



15 A small Mahogany banjo barometer.



16 Cutlery, coasters etc.



17 A Hacker radio and a Roberts radio.



A large three seater settee.



19 A decorative three part teaset.



Three old Exeter prints.



A good glass display cabinet, and also, a fire screen.



A small tapestry front firescreen.

24



A small rectangular brass mounted writing slope.



A set of four carved back chairs with upholstered seats.

25 A group of five various pictures.



A large silvered ornate mirror.



Oil pain set together with an electric battery.



A good hardwood trunk with brass mounted corners.



29 A stylish metal standard lamp.



30 A group of thre