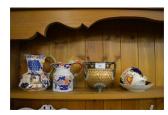

k carved occasional table together with a brass

umbrella stand.



An old painted racehorse sign. Signed Martin Tooze.

166 A quantity of Devon ware.



167 A heavy brass figure of an eagle.



168 A good oak cupboard.



A quantity of plated cutlery.

170 An Antique oak pillar table.

171 A quantity of pictures.

172 A good mahogany bureau bookcase.

173 Two Royal Doulton toby jugs.

174 Lladro figure of a girl etc.







175 A Wedgwood biscuit barrel and a vase.



176 An attractive Royal Stafford tea service.

177 A Royal Albert decorative part tea set.

178 A Royal Stafford decorated coffee service.

179 A quantity of good plated ware.

180 A good carved crocodile.





181 A good oak two door sideboard.



182 An attractive inlaid corner cabinet.



183 Decorative Masons jugs etc.



184 Two attractive blue and white jugs.



185 A quantity of good Continental decorative china.



A set of six attractive French painted plates.



187 A quantity of attractively decorated china.



A quantity of good plated ware.



189 A good pine dresser.



190 A mahogany three drawer bureau bookcase.





192 A mahogany commode, a soda siphon and a screen.



193 A good mahogany Edwardian glazed cabinet.

194 An attractive large Carlton ware jug.

195 A good decorative six piece jug and basin set.

196 A three piece jug and basin set.

197 An Antique mahogany secretaire chest.

198 A quantity of decorative china and plated ware.









A good oak court cupboard with panelled doors and brass handles.



A good quantity of jewellery boxes.



A good reproduction five drawer chest.