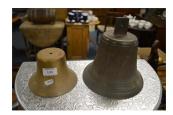

A set of four oak barley twist chairs.



84 A wooden pond yacht.



| Lot No Description | ion |
|--------------------|-----|
|--------------------|-----|

A brass faced grandfather clock movement. John Murch of Honiton.

86 Oak cased cutlery set.

87 Two trays together with plated items.



A fire screen together with a mahogany toilet mirror.

90 A quantity of shooting sticks.







91 Four old gun cases.



92 Another four gun cases.



93 An Hitachi chop saw.



94 A Draper pillar drill.



95 A box containing stamp albums etc.



96 A two stack bookcase.

| Lot No Descriptio |
|-------------------|
|-------------------|

97 A Lloyd Loom chair.

98 A glass top occasional table together with one other.



99 A good blue decorative Hornsea coffee service.



Two heavy brass bells.



101 A silvered tall chest of six drawers.



102 A pair of antelope horns.

103 A pair of mahogany wall brackets.



A good gambling table with fitted interior.



105 A cast iron seat.



106 A set of four Edwardian chairs.



107 A group of Staffordshire figures.



108 Two Royal Doulton Toby jugs.

| LOUNO DESCRIPTION | Lot No | Description |
|-------------------|--------|-------------|
|-------------------|--------|-------------|

109 Another similar lot.



110 A pitch pine dressing chest.



111 A quantity of good Oriental china.



112 An old Bakelite radio.



A good mahogany two door cupboard.



114 A pair of oak barley twist chairs.

| Lot No | Description |
|--------|-------------|
|        |             |

115 A quantity of Weetabix collectors cars.

116 A quantity of boxed