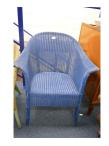

67 Six plus six MOP dessert eaters.

A glass top rectangular occasional table.

69 Flat irons, brass trivet etc.

A pair of oak steamer chairs.

71 Four framed and glazed hunting prints.

72 A two drawer desk.

An old air horn.