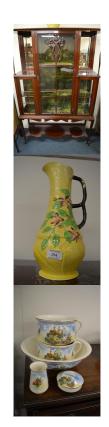

re.

180 A good carved crocodile.





181 A good oak two door sideboard.



182 An attractive inlaid corner cabinet.



183 Decorative Masons jugs etc.



184 Two attractive blue and white jugs.



185 A quantity of good Continental decorative china.



A set of six attractive French painted plates.



187 A quantity of attractively decorated china.



A quantity of good plated ware.



189 A good pine dresser.



190 A mahogany three drawer bureau bookcase.





192 A mahogany commode, a soda siphon and a screen.



193 A good mahogany Edwardian glazed cabinet.

194 An attractive large Carlton ware jug.

195 A good decorative six piece jug and basin set.

196 A three piece jug and basin set.

197 An Antique mahogany secretaire chest.

198 A quantity of decorative china and plated ware.









A good oak court cupboard with panelled doors and brass handles.



A good quantity of jewellery boxes.



A good reproduction five drawer chest.



202 A single drawer oak padded stool.



203 An attractive mahogany panel decorated with a lady.



A quantity of large stoneware jars.



A quantity of good plated ware and a Honiton pottery jug.



Four large stoneware barrels.



207 A quantity of good Antique glass measures.



208 .

A slate mantle clock.

210 A quantity of good brass candlesticks.



211 A quantity of Old Country Roses teaware.



212 A cased record player.



213 A slate mantle clock with brass dial.



214 A good Paragon tea service.



A mahogany occasional table.

216



A small upholstered nursing chair together with a dining chair.

217 A small modern North