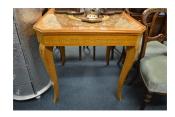

8 An attractive large gilt framed mirror.

9 A white painted Loom box.

10 A good hardwood two door display cabinet.

11 A Continental glass topped sideboard.

12 A painted Loom chair.

| Lot No | Description          |
|--------|----------------------|
| 13     | Another similar lot. |