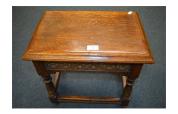

1 A small oak carved coffin stool.

2 A painted cast iron circular stick stand.

5 Various copper and brass items.

6 A quantity of good Wedgwood and other collectors plates.

7 A embossed coal box together with a mantle clock.