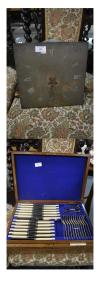

A good cased cutlery set.

| Lot No | Description                        |
|--------|------------------------------------|
| 229    | Four various dining chairs.        |
| 230    | A copper two handled preserve pan. |
| 231    | Cased Wedgwood plates.             |
| 232    | A quantity of good plated ware.    |
| 233    | Plated cutlery etc.                |
| 234    | A button back armchair.            |