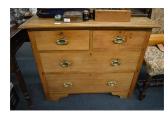

A tall pine chest of six drawers.

A mahogany cutlery box.

57 A Stag chest of five drawers.

A child's rocking chair, a hammer, and a walking stick.

59 A group of Staffordshire dogs.

Two violins in cases.

A set of six Edwardian carver chairs.