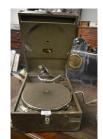

211 A quantity of Old Country Roses teaware.

212 A cased record player.

213 A slate mantle clock with brass dial.

214 A good Paragon tea service.

A mahogany occasional table.

216

A small upholstered nursing chair together with a dining chair.