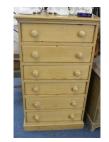

A tall pine chest of six drawers.

A mahogany cutlery box.

57 A Stag chest of five drawers.

A child's rocking chair, a hammer, and a walking stick.

59 A group of Staffordshire dogs.

Two violins in cases.

A set of six Edwardian carver chairs.