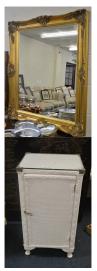

8 An attractive large gilt framed mirror.

9 A white painted Loom box.

10 A good hardwood two door display cabinet.

11 A Continental glass topped sideboard.

12 A painted Loom chair.

| Lot No | Description          |
|--------|----------------------|
| 13     | Another similar lot. |