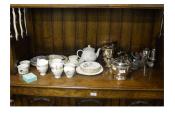

14 A decorated Ridgway dinner set.

15 A small Mahogany banjo barometer.

16 Cutlery, coasters etc.

17 A Hacker radio and a Roberts radio.

A large three seater settee.

19 A decorative three part teaset.

Three old Exeter prints.