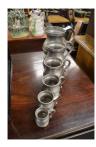

f five drawers.



A child's rocking chair, a hammer, and a walking stick.



59 A group of Staffordshire dogs.



Two violins in cases.



A set of six Edwardian carver chairs.

A good occasional table labelled Howard and Son.

A decorated part tea set.



A small mahogany oval occasional table.



A piano stool together with an occasional table.



A good Sheffield plated half fluted rose bowl.

67 Six plus six MOP dessert eaters.



A glass top rectangular occasional table.



69 Flat irons, brass trivet etc.



A pair of oak steamer chairs.



71 Four framed and glazed hunting prints.



72 A two drawer desk.



An old air horn.



74 A boxed scalextric set.



75 A good mahogany D-end extending table.



76 Two boxes of steam and rail books.



77 A graduated set of pewter tankards.



A mahogany Pembroke table.



79 A selection of colourful glasses and vases.



A brass Buddha, scrimshaw etc.



81 Glass slides etc.



A satinwood chest of four drawers.



A set of four oak barley twist chairs.



84 A wooden pond yacht.



| Lot No Description | ion |
|--------------------|-----|
|--------------------|-----|

A brass faced grandfather clock movement. John Murch of Honiton.

86 Oak cased cutlery set.

87 Two trays together with plated items.



A fire screen together with a mahogany toilet mirror.

90 A quantity of shooting sticks.







91 Four old gun cases.



92 Another four gun cases.



93 An Hitachi chop saw.



94 A Draper pillar drill.



95 A box containing stamp albums etc.



96 A two stack bookcase.

| Lot No Descriptio |
|-------------------|
|--------