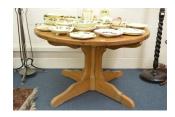

31 A large Adams dinner service.

A large pine circular dining table. 32

33 An oak barley twist lamp together with a pedestal table.

34 A reproduction corner cabinet.

A set of three framed prints of Edmond Bonner. 35