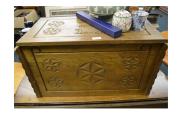

1 A small oak carved coffin stool.

2 A painted cast iron circular stick stand.

5 Various copper and brass items.

6 A quantity of good Wedgwood and other collectors plates.

7 A embossed coal box together with a mantle clock.