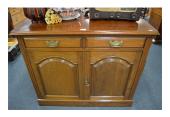

ot No Descriptio |
|-------------------|
|-------------------|

97 A Lloyd Loom chair.

98 A glass top occasional table together with one other.



99 A good blue decorative Hornsea coffee service.



Two heavy brass bells.



101 A silvered tall chest of six drawers.



102 A pair of antelope horns.

103 A pair of mahogany wall brackets.



A good gambling table with fitted interior.



105 A cast iron seat.



106 A set of four Edwardian chairs.



107 A group of Staffordshire figures.



108 Two Royal Doulton Toby jugs.

| LOUNO DESCRIPTION | Lot No | Description |
|-------------------|--------|-------------|
|-------------------|--------|-------------|

109 Another similar lot.



110 A pitch pine dressing chest.



111 A quantity of good Oriental china.



112 An old Bakelite radio.



A good mahogany two door cupboard.



114 A pair of oak barley twist chairs.

| Lot No | Description |
|--------|-------------|
|        |             |

115 A quantity of Weetabix collectors cars.

116 A quantity of boxed toy cars.

117 Another similar lot.

A boxed figure of Queen Elizabeth together with boxed Wedgwood plates.

Honiton pottery etc.

120 A pair of modern decorators prints.







121 A good case of fishing rods.

122 A set of six scroll back dining chairs.

123 A quantity of Wade Whimsies.

124 Five Staffordshire figures.

Two old money boxes.

126 A set of scales.







127 Another similar lot.



128 A quantity of costume jewellery.



129 Coins, opera glasses etc.



130 A cased pen, cufflinks, watch and buttons.

131 A Royal Doulton figure of Rachel.



132 A Caith