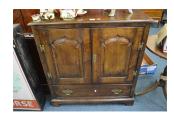

8 An attractive large gilt framed mirror.

9 A white painted Loom box.

10 A good hardwood two door display cabinet.

11 A Continental glass topped sideboard.

12 A painted Loom chair.

| Lot No | Description          |
|--------|----------------------|
| 13     | Another similar lot. |

A tall pine chest of six drawers.

A mahogany cutlery box.

57 A Stag chest of five drawers.

A child's rocking chair, a hammer, and a walking stick.

59 A group of Staffordshire dogs.

Two violins in cases.

A set of six Edwardian carver chairs.