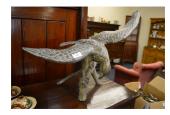

An oak carved occasional table together with a brass

umbrella stand.

An old painted racehorse sign. Signed Martin Tooze.

166 A quantity of Devon ware.

167 A heavy brass figure of an eagle.

168 A good oak cupboard.