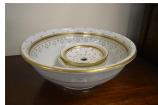

A brass Buddha, scrimshaw etc.

81 Glass slides etc.

A satinwood chest of four drawers.

A set of four oak barley twist chairs.

84 A wooden pond yacht.

| Lot No Description | ion |
|--------------------|-----|
|--------------------|-----|