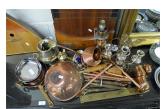

1 A small oak carved coffin stool.

2 A painted cast iron circular stick stand.

5 Various copper and brass items.

6 A quantity of good Wedgwood and other collectors plates.

7 A embossed coal box together with a mantle clock.