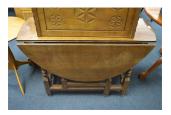

217 A small modern North American doll in papoose.

A small pillar table.

219 Decorative Denby dinnerware.

A good ash parquetry bedside cabintet.

A wooden mounted barrel.

222 An oak barley twist drop leaf table.