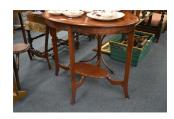

together with a Loom chair. A wrought iron five tier stand. 44 45 An oak barley twist fire screen. A three piece plated coffee set. 46 47 Plated ware.

Cameras etc.

48





49 A Japanese gaming set.



A Record plane together with a jack.



A mahogany toilet mirror together with one other.



An Art Deco desk together with two tables and a pair of chairs.





A good mahogany writing slope with fitted interior.



A tall pine chest of six drawers.



A mahogany cutlery box.



57 A Stag chest of five drawers.



A child's rocking chair, a hammer, and a walking stick.



59 A group of Staffordshire dogs.



Two violins in cases.



A set of six Edwardian carver chairs.

A good occasional table labelled Howard and Son.

A decorated part tea set.



A small mahogany oval occasional table.



A piano stool together with an occasional table.



A good Sheffield plated half fluted rose bowl.

67 Six plus six MOP dessert eaters.



A glass top rectangular occasional table.



69 Flat irons, brass trivet etc.



A pair of oak steamer chairs.



71 Four framed and glazed hunting prints.



72 A two drawer desk.



An old air horn.



74 A boxed scalextric set.



75 A good mahogany D-end extending table.



76 Two boxes of steam and rail books.



77 A graduated set of pewter tankards.



A mahogany Pembroke table.



79 A selection of colourful glasses and vases.



A brass Buddha, scrimshaw etc.



81 Glass slides etc.



A satinwood chest of four drawers.



A set of four oak barley twist chairs.



84 A wooden pond yacht.



| Lot No Description | ion |
|--------------------|-