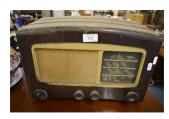

96 A two stack bookcase.

| Lot No Descriptio |
|-------------------|
|-------------------|

97 A Lloyd Loom chair.

98 A glass top occasional table together with one other.



99 A good blue decorative Hornsea coffee service.



Two heavy brass bells.



101 A silvered tall chest of six drawers.



102 A pair of antelope horns.

103 A pair of mahogany wall brackets.



A good gambling table with fitted interior.



105 A cast iron seat.



106 A set of four Edwardian chairs.



107 A group of Staffordshire figures.



108 Two Royal Doulton Toby jugs.

| LOUNO DESCRIPTION | Lot No | Description |
|-------------------|--------|-------------|
|-------------------|--------|-------------|

109 Another similar lot.



110 A pitch pine dressing chest.



111 A quantity of good Oriental china.



112 An old Bakelite radio.



A good mahogany two door cupboard.



114 A pair of oak barley twist chairs.

| Lot No | Description |
|--------|-------------|
|        |             |

115 A quantity of Weetabix collectors cars.

116 A quantity of boxed toy cars.

117 Another similar lot.

A boxed figure of Queen Elizabeth together with boxed Wedgwood plates.

Honiton pottery etc.

120 A pair of modern decorators prints.







121 A good case of fishing rods.

122 A set of six scroll back dining chairs.

123 A quantity of Wade Whimsies.

124 Five Staffordshire figures.

Two old money boxes.

126 A set of scales.







127 Another similar lot.



128 A quantity of costume jewellery.



129 Coins, opera glasses etc.



130 A cased pen, cufflinks, watch and buttons.

131 A Royal Doulton fi