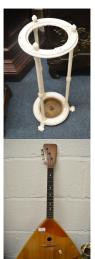

1 A small oak carved coffin stool.

2 A painted cast iron circular stick stand.

5 Various copper and brass items.

6 A quantity of good Wedgwood and other collectors plates.

7 A embossed coal box together with a mantle clock.