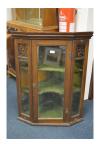

8 An attractive large gilt framed mirror.

9 A white painted Loom box.

10 A good hardwood two door display cabinet.

11 A Continental glass topped sideboard.

12 A painted Loom chair.

| Lot No | Description          |
|--------|----------------------|
| 13     | Another similar lot. |