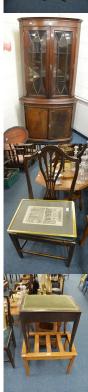

8 An attractive large gilt framed mirror.

9 A white painted Loom box.

10 A good hardwood two door display cabinet.

11 A Continental glass topped sideboard.

12 A painted Loom chair.

| Lot No | Description          |
|--------|----------------------|
| 13     | Another similar lot. |

103 A pair of mahogany wall brackets.

A good gambling table with fitted interior.

105 A cast iron seat.

106 A set of four Edwardian chairs.

107 A group of Staffordshire figures.

108 Two Royal Doulton Toby jugs.