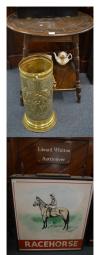

An oak carved occasional table together with a brass

umbrella stand.

An old painted racehorse sign. Signed Martin Tooze.

166 A quantity of Devon ware.

167 A heavy brass figure of an eagle.

168 A good oak cupboard.