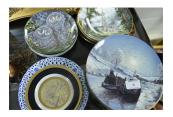

1 A small oak carved coffin stool.

2 A painted cast iron circular stick stand.

5 Various copper and brass items.

6 A quantity of good Wedgwood and other collectors plates.

7 A embossed coal box together with a mantle clock.