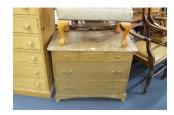

A tall pine chest of six drawers.

A mahogany cutlery box.

57 A Stag chest of five drawers.

A child's rocking chair, a hammer, and a walking stick.

59 A group of Staffordshire dogs.

Two violins in cases.

A set of six Edwardian carver chairs.