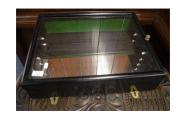

8 An attractive large gilt framed mirror.

9 A white painted Loom box.

10 A good hardwood two door display cabinet.

11 A Continental glass topped sideboard.

12 A painted Loom chair.

| Lot No | Description          |
|--------|----------------------|
| 13     | Another similar lot. |